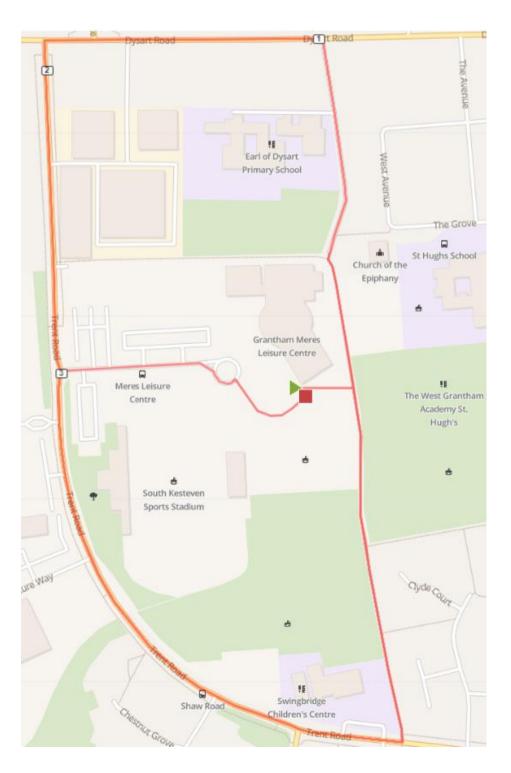

## Run: Super Sprint 1 & a half laps / Sprint 2 & half laps

Exit the transition area through the OUT gate, and through the opened fence, turning right onto the pathway (following the green triangle on the map).

Proceed to the end of the pathway turning right as you rejoin Trent Road, here you will collect a band. Proceed along Trent Road towards the Leisure Centre, continue across the Leisure Centre entrance (you have completed half a lap), taking care of traffic & other competitors. At the end of Trent Road turn right onto Dysart Road (staying on the pathway) then take your next right. At the end of the cul-de-sac take the pathway behind the leisure centre to rejoin the run route. Again you will collect your second band as you re-join Trent Road.

As you approach the Leisure Centre entrance for your second time, if you are Super Sprint, take a right turn back into the Leisure Centre towards transition. If you are Sprint take care of traffic & other competitors - cross the road and continue to the end of Trent Road, turning right onto Dysart and right again into the culde-sac and pathway behind the Leisure Centre. When you rejoin Trent Road you will collect your 3rd and final band. When you approach the Leisure Centre entrance this time, turn right following the pathway to the finish line near transition (red square).